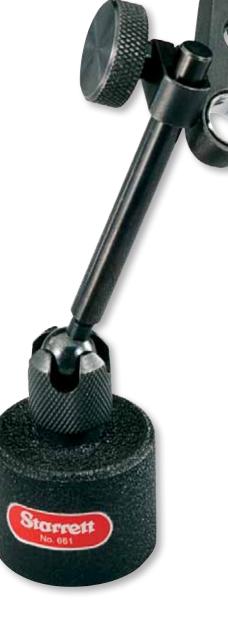

## 661 Mini Magnetic Indicator Holder

The Starrett Mini Magnetic Tool Holder is a simple, versatile, effective and economical tool for a variety of indicator holding tasks. It has no levers or switches – simply place the holder on the measuring surface, attach the indicator and position it as required.

## **Features & Specifications**

• 30 lbs. (133 N) of holding force

• Base Diameter: 1.180" (30mm)

• Base Height: 1" (25.4mm)

• Overall Height 4.173" (106mm)

Holds indicators with 3/8" stems or standard dovetail mounts