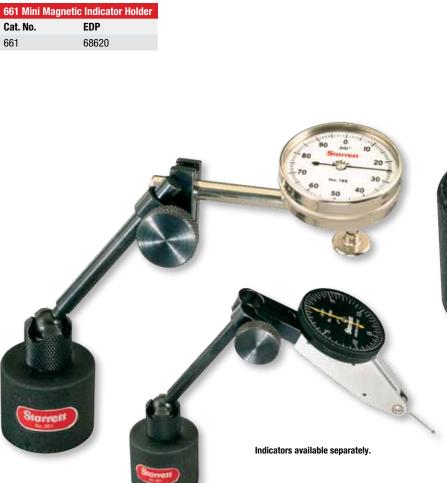

## 661 Mini Magnetic Indicator Holder

The Starrett Mini Magnetic Tool Holder is a simple, versatile, effective and economical tool for a variety of indicator holding tasks. It has no levers or switches – simply place the holder on the measuring surface, attach the indicator and position it as required.

## **Features & Specifications**

• 30 lbs. (133 N) of holding force

• Base Diameter: 1.180" (30mm)

• Base Height: 1" (25.4mm)

• Overall Height 4.173" (106mm)

Holds indicators with 3/8" stems or standard dovetail mounts

 Fits over spindles and posts with diameter of 1/4" (6.3mm), such as the Starrett No. 196 Dial Indicator

• Includes an 8mm adapter for indicators with (8mm) metric stems